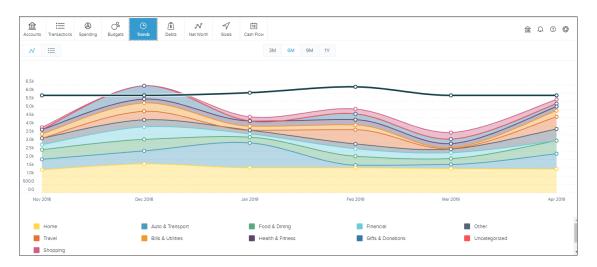

## Overview

- Chart colors correspond with the category colors in the spending wheel.
- Change to List view by selecting icon at upper left.
- Hover over a color to see the exact amounts spent month to month.
- Select a circle to view transactions for that month.
- Select a color to see subcategory spending.