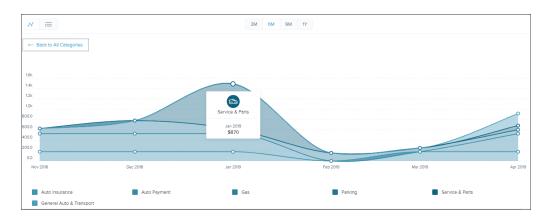

## **Trends Detail**

- · See subcategory spending.
- Select a circle to view transactions for that month.