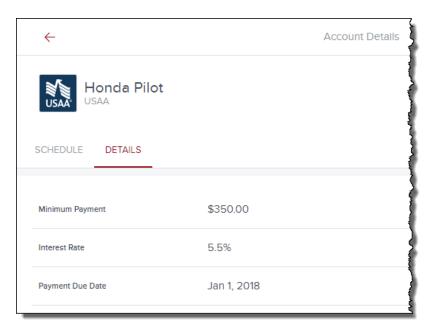

## **Edit a Debt**

- Schedule tab contains payoff details
- "Hide from Debts" removes the debt from the main debt chart. Most useful for debts that you pay in full each month.

• Select "Details" tab to edit these three fields. APR and Minimum Payment information comes through on some account types but not all.