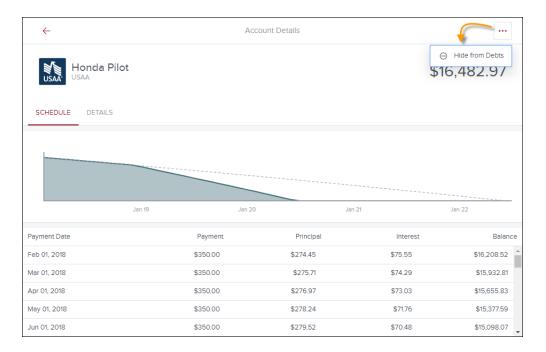

## **Edit a Debt**

- Schedule tab contains payoff details
- "Hide from Debts" removes the debt from the main debt chart. Most useful for debts that you pay in full each month.

• Select "Details" tab to edit these three fields. APR and Minimum Payment information comes through on some account types but not all.