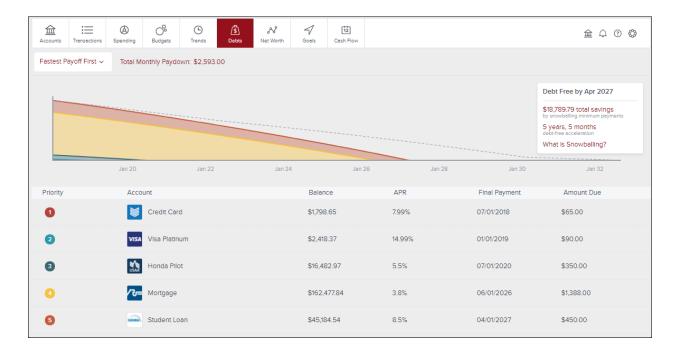

## Overview

- Debts automatically pulls in all your liability accounts.
- Select the "Fastest Payoff" dropdown to change the payoff method to see how various payoff methods will affect your debt timeline. Your choice here also controls the Priority order in the list.
- Select "Total Monthly Paydown" to add money to your monthly payment to get you out of debt faster.
- Each color in the chart corresponds with the number color in the list.
- Select a debt in the list to edit it.