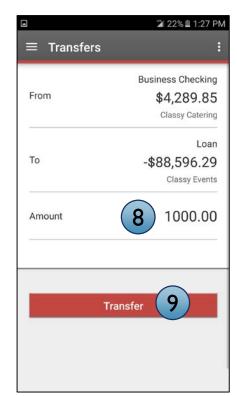

## Internal Transfers are simple to set up in Business Mobile.

- 1. Go to **Transfer** in the Business Mobile menu.
- 2. Select "From" to see a list of all eligible accounts to debit.
- 3. If multiple Tax IDs are listed, select the **From Tax ID**.
- 4. Select the **From account**.
- 5. Back on the Transfer screen, select "**To**".
- 6. If multiple Tax IDs are listed, select the **To Tax ID**.
- 7. Select the **To account**.
- 8. Enter the amount.
- 9. Select Transfer and the success screen displays.