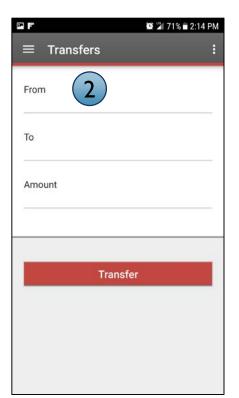

## Internal Transfers are simple to set up in Business Mobile.

- 1. Go to **Transfer** in the Business Mobile menu.
- 2. Select "From" to see a list of all eligible accounts to debit.
- 3. If multiple Tax IDs are listed, select the **From Tax ID**.
- 4. Select the **From account**.
- 5. Back on the Transfer screen, select "**To**".
- 6. If multiple Tax IDs are listed, select the **To Tax ID**.
- 7. Select the **To account**.
- 8. Enter the amount.
- 9. Select Transfer and the success screen displays.