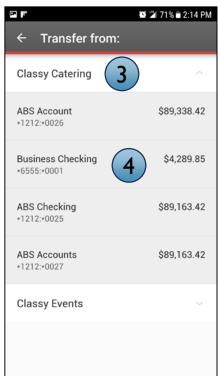

## Internal Transfers are simple to set up in Business Mobile.

- 1. Go to **Transfer** in the Business Mobile menu.
- 2. Select "From" to see a list of all eligible accounts to debit.
- 3. If multiple Tax IDs are listed, select the **From Tax ID**.
- 4. Select the **From account**.
- 5. Back on the Transfer screen, select "**To**".
- 6. If multiple Tax IDs are listed, select the **To Tax ID**.
- 7. Select the **To account**.
- 8. Enter the amount.
- 9. Select Transfer and the success screen displays.